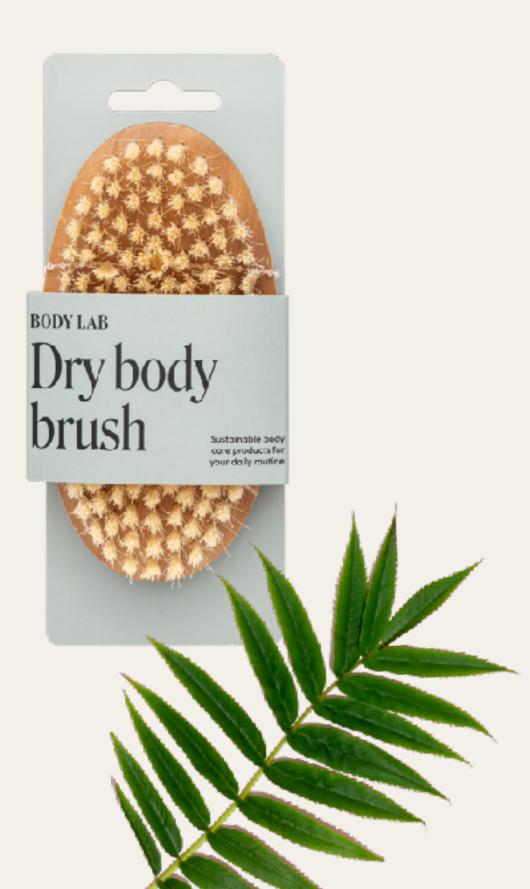

#### BODYLAB DRY BODY BRUSH

**BODY LAB** 

ARTICLE NUMBER: 8938 MOQ: 6

SILICONE MASSAGER

ARTICLE NUMBER: 8928 MOQ: 6