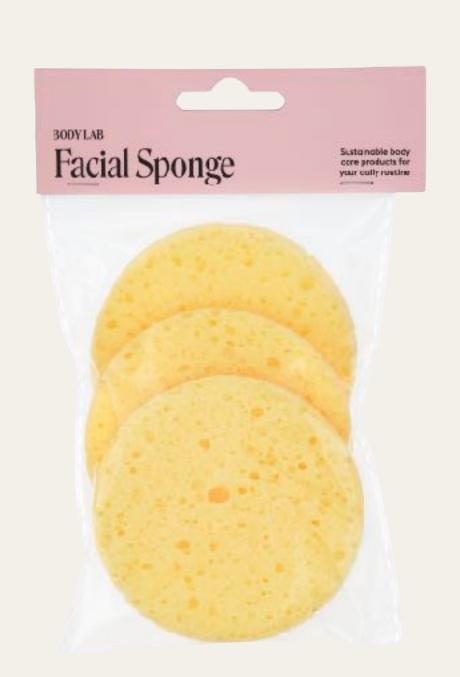

### BODY LAB FACE ROLLER

ARTICLE NUMBER: PINK 8901, GREEN 8902 MOQ: 6

BODY LAB FACIAL LOFAH PAD 3-P
ARTICLE NUMBER: 1631
MOQ: 6

BODYLAB FACIAL SPONGE 3-P
ARTICLE NUMBER: 1651
MOQ: 6

BODY LAB GLASS FILE
ARTICLE NUMBER: 7015
MOQ: 6