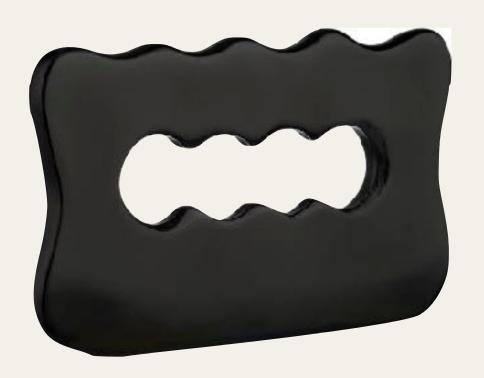

Treat your body with cleaning and scrubbing products
- Paper packaging from certified sustainable forestry
- 100% Vegan
- Produced by BSCI-certified factories



BODYLAB BRUSH & MASSAGER ARTICLE NUMBER: 8937 MOQ: 6

**BODYLAB NYLON GLOVE 2-P** ARTICLE NUMBER: 8986 MOQ: 6



BODYLAB FOAM MESH SPONGE ARTICLE NUMBER: 8987 MOQ: 6









**BODY JUTE MITT** ARTICLE NUMBER: 8963 MOQ: 6

BODY SCRUB SPONGE ARTICLE NUMBER: 8932 MOQ: 6















#### BODYLAB WOODEN FOOT FILE

ART NUMBER: 7301 MOQ: 6



#### BODYLAB PLASTIC NAIL BRUSH

ART NUMBER: 7171 MOQ: 6



#### BODYLAB WOODEN NAIL BRUSH

ART NUMBER: 7179 MOQ: 6



#### BODYLAB DRY BODY BRUSH

**BODY LAB** 

ARTICLE NUMBER: 8938 MOQ: 6



SILICONE MASSAGER

ARTICLE NUMBER: 8928 MOQ: 6





### GUA SHA BODY TOOL

ART NUMBER: 8924 MOQ: 6





# Face and beauty

Embrace the face beauty rituals that will leave you feeling pampered and radiant.

- Paper packaging from certified sustainable forestry
- 100% Vegan
- Produced by BSCI-certified factories



### BODY LAB GUA SHA TOOL

ARTICLE NUMBER: PINK 8903, GREEN 8904 MOQ: 6

### BODY LAB FACE ROLLER

ARTICLE NUMBER: PINK 8901, GREEN 8902 MOQ: 6









BODY LAB FACIAL LOFAH PAD 3-P
ARTICLE NUMBER: 1631
MOQ: 6



BODYLAB FACIAL SPONGE 3-P
ARTICLE NUMBER: 1651
MOQ: 6



BODY LAB GLASS FILE
ARTICLE NUMBER: 7015
MOQ: 6





# Travel

- Smart traveling products to ease your days on the move

- Paper packaging from certified sustainable forestry
- 100% Vegan
- Produced by BSCI-certified factories



#### **BODYLAB PADLOCK TSA**

ART NUMBER: 1076 MOQ: 6



#### **BODYLAB PADLOCK**

ART