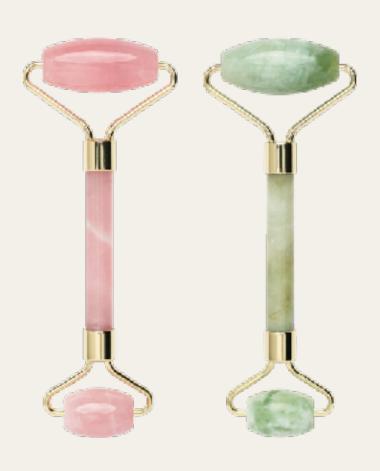

### BODY LAB FACE ROLLER

ARTICLE NUMBER: PINK 8901, GREEN 8902 MOQ: 6

BODY LAB FACIAL LOFAH PAD 3-P
ARTICLE NUMBER: 1631
MOQ: 6

BODYLAB FACIAL SPONGE 3-P
ARTICLE NUMBER: 1651
MOQ: 6

BODY LAB GLASS FILE
ARTICLE NUMBER: 7015
MOQ: 6