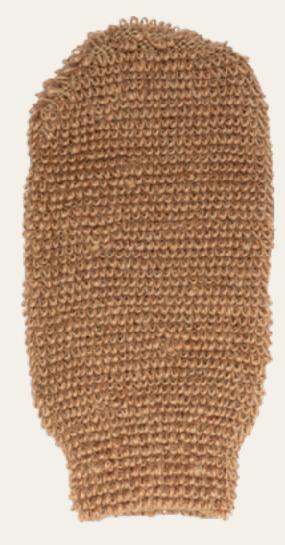

**BODYLAB NYLON GLOVE 2-P** ARTICLE NUMBER: 8986 MOQ: 6

BODYLAB FOAM MESH SPONGE ARTICLE NUMBER: 8987 MOQ: 6

**BODY JUTE MITT** ARTICLE NUMBER: 8963 MOQ: 6

BODY SCRUB SPONGE ARTICLE NUMBER: 8932 MOQ: 6