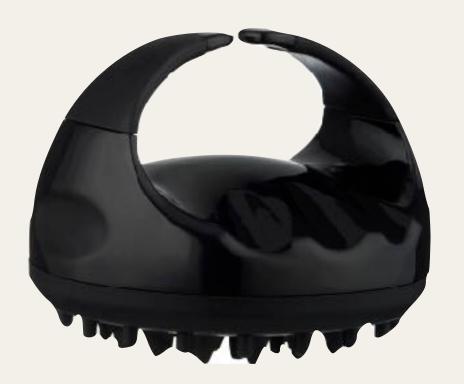

#### BODYLAB DRY BODY BRUSH

**BODY LAB** 

ARTICLE NUMBER: 8938 MOQ: 6

SILICONE MASSAGER

ARTICLE NUMBER: 8928 MOQ: 6