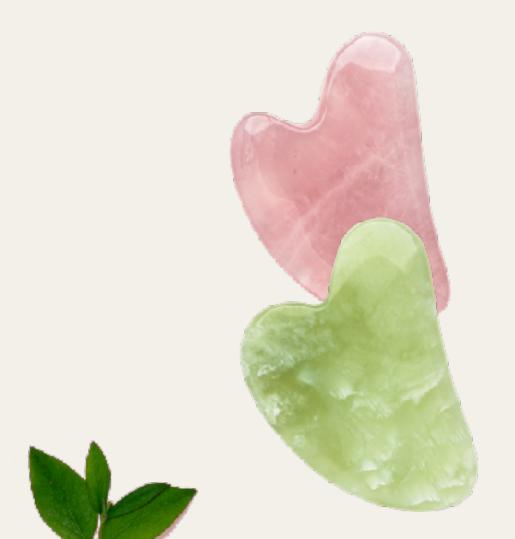

### GUA SHA BODY TOOL

ART NUMBER: 8924 MOQ: 6

### BODY LAB GUA SHA TOOL

ARTICLE NUMBER: PINK 8903, GREEN 8904 MOQ: 6