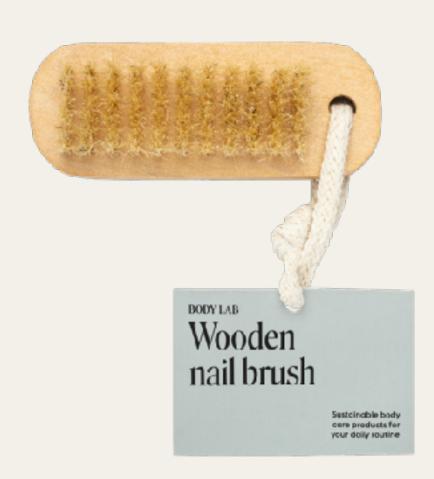

ls



Produced by BSCI certified factories - a business-driven initiative for companies committed to improving working conditions in factories and farms worldwide

# Body care

- Treat your body with cleaning and scrubbing products
- Paper packaging from certified sustainable forestry
- 100% Vegan
- Produced by BSCI-certified factories



BODYLAB BRUSH & MASSAGER ARTICLE NUMBER: 8937 MOQ: 6

**BODYLAB NYLON GLOVE 2-P** ARTICLE NUMBER: 8986 MOQ: 6



BODYLAB FOAM MESH SPONGE ARTICLE NUMBER: 8987 MOQ: 6









**BODY JUTE MITT** ARTICLE NUMBER: 8963 MOQ: 6

BODY SCRUB SPONGE ARTICLE NUMBER: 8932 MOQ: 6















#### BODYLAB WOODEN FOOT FILE

ART NUMBER: 7301 MOQ: 6



#### BODYLAB PLASTIC NAIL BRUSH

ART NUMBER: 7171 MOQ: 6



#### BODYLAB WOODEN NAIL BRUSH

ART NUMBER: 7179 MOQ: 6



#### BODYLAB DRY BODY BRUSH

**BODY LAB** 

ARTICLE NUMBER: 8938 MOQ: 6



SILICONE MASSAGER

ARTICLE NUMBER: 8928 MOQ: 6





### GUA SHA BODY TOOL

ART NUMBER: 8924 MOQ: 6





# Face and beauty

Embrace the face beauty rituals that will leave you feeling pampered and radiant.

- Paper packaging from certified sustainable forestry
- 100% Vegan
- Produced by BSCI-certified factories



### BODY LAB GUA SHA TOOL

ARTICLE NUMBER: PINK 8903, GREEN 8904 MOQ: 6

### BODY LAB FACE ROLLER

ARTICLE NUMBER: PINK 8901, GREEN 8902 MOQ: 6









BODY LAB FACIAL LOFAH PAD 3-P
ARTICLE NUMBER: 1631
MOQ: 6



BODYLAB FACIAL SPONGE 3-P
ARTICLE NUMBER: 1651
MOQ: 6



BODY LAB GLASS FILE
ARTICLE NUMBER: 7015
MOQ: 6





# Travel

- Smart traveling products to ease your days on the move

- Paper packagin