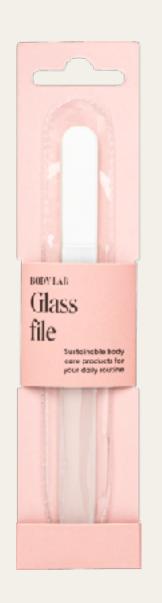

### BODY LAB FACE ROLLER

ARTICLE NUMBER: PINK 8901, GREEN 8902 MOQ: 6

BODY LAB FACIAL LOFAH PAD 3-P
ARTICLE NUMBER: 1631
MOQ: 6

BODYLAB FACIAL SPONGE 3-P
ARTICLE NUMBER: 1651
MOQ: 6

BODY LAB GLASS FILE
ARTICLE NUMBER: 7015
MOQ: 6