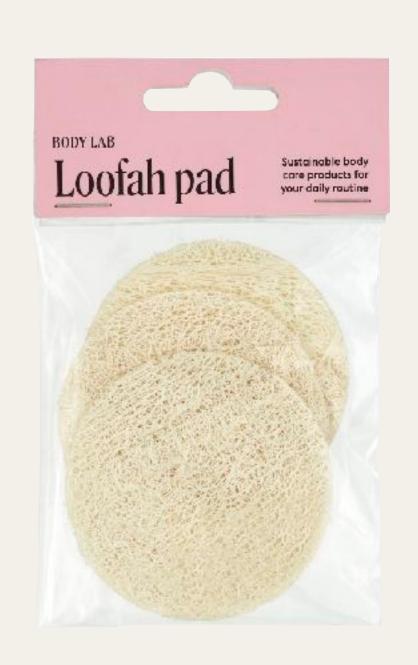

### BODY LAB FACE ROLLER

ARTICLE NUMBER: PINK 8901, GREEN 8902 MOQ: 6

BODY LAB FACIAL LOFAH PAD 3-P
ARTICLE NUMBER: 1631
MOQ: 6

BODYLAB FACIAL SPONGE 3-P
ARTICLE NUMBER: 1651
MOQ: 6

BODY LAB GLASS FILE
ARTICLE NUMBER: 7015
MOQ: 6