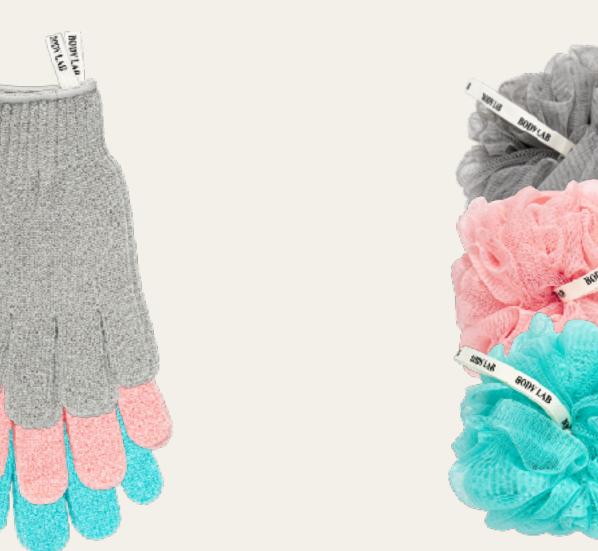

**BODYLAB NYLON GLOVE 2-P** ARTICLE NUMBER: 8986 MOQ: 6

BODYLAB FOAM MESH SPONGE ARTICLE NUMBER: 8987 MOQ: 6

**BODY JUTE MITT** ARTICLE NUMBER: 8963 MOQ: 6

BODY SCRUB SPONGE ARTICLE NUMBER: 8932 MOQ: 6