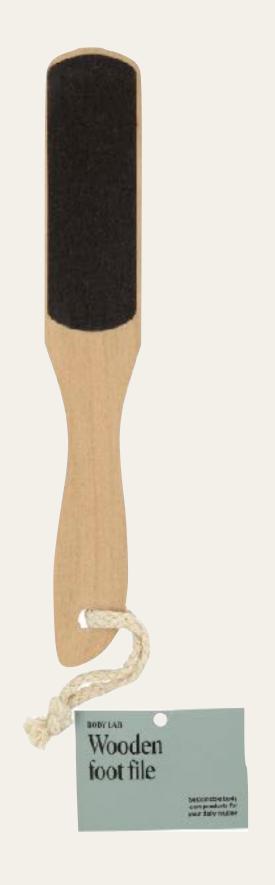

Optimized packaging from a resource perspective – paper from sustainable forestry



Products made of durable materials



Produced by BSCI certified factories - a business-driven initiative for companies committed to improving working conditions in factories and farms worldwide

# Body care

- Treat your body with cleaning and scrubbing products
- Paper packaging from certified sustainable forestry
- 100% Vegan
- Produced by BSCI-certified factories



BODYLAB BRUSH & MASSAGER ARTICLE NUMBER: 8937 MOQ: 6

**BODYLAB NYLON GLOVE 2-P** ARTICLE NUMBER: 8986 MOQ: 6



BODYLAB FOAM MESH SPONGE ARTICLE NUMBER: 8987 MOQ: 6









**BODY JUTE MITT** ARTICLE NUMBER: 8963 MOQ: 6

BODY SCRUB SPONGE ARTICLE NUMBER: 8932 MOQ: 6















#### BODYLAB WOODEN FOOT FILE

ART NUMBER: 7301 MOQ: 6



#### BODYLAB PLASTIC NAIL BRUSH

ART NUMBER: 7171 MOQ: 6



#### BODYLAB WOODEN NAIL BRUSH

ART NUMBER: 7179 MOQ: 6



#### BODYLAB DRY BODY BRUSH

**BODY LAB** 

ARTICLE NUMBER: 8938 MOQ: 6



SILICONE MASSAGER

ARTICLE NUMBER: 8928 MOQ: 6





### GUA SHA BODY TOOL

ART NUMBER: 8924 MOQ: 6





# Face and beauty

Embrace the face beauty rituals that will leave you feeling pampered and radiant.

- Paper packaging from certified sustainable forestry
- 100% Vegan
- Produced by BSCI-certified factories



### BODY LAB GUA SHA TOOL

ARTICLE NUMBER: PINK 8903, GREEN 8904 MOQ: 6

### BODY LAB FACE ROLLER

ARTICLE NUMBER: PINK 8901, GREEN 8902 MOQ: 6









BODY LAB FACIAL LOFAH PAD 3-P
ARTICLE NUMBER: 1631
MOQ: 6



BODYLAB FACIAL SPONGE 3-P
ARTICLE NUMBER: 1651
MOQ: 6



BODY LAB GLASS FIL