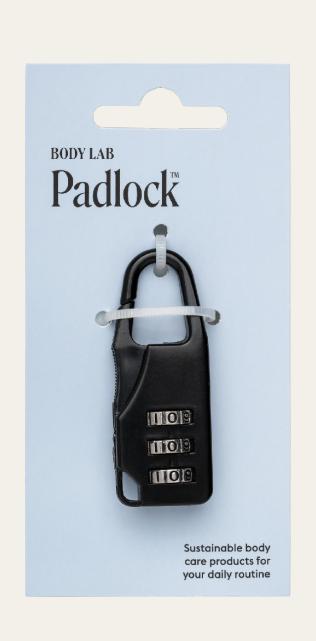

mbrace the face beauty rituals that will leave you feeling pampered and radiant.

- Paper packaging from certified sustainable forestry
- 100% Vegan
- Produced by BSCI-certified factories



### BODY LAB GUA SHA TOOL

ARTICLE NUMBER: PINK 8903, GREEN 8904 MOQ: 6

### BODY LAB FACE ROLLER

ARTICLE NUMBER: PINK 8901, GREEN 8902 MOQ: 6









BODY LAB FACIAL LOFAH PAD 3-P
ARTICLE NUMBER: 1631
MOQ: 6



BODYLAB FACIAL SPONGE 3-P
ARTICLE NUMBER: 1651
MOQ: 6



BODY LAB GLASS FILE
ARTICLE NUMBER: 7015
MOQ: 6





# Travel

- Smart traveling products to ease your days on the move

- Paper packaging from certified sustainable forestry
- 100% Vegan
- Produced by BSCI-certified factories



#### **BODYLAB PADLOCK TSA**

ART NUMBER: 1076 MOQ: 6



#### **BODYLAB PADLOCK**

ART NUMBER: 1075 MOQ: 6



#### BODYLAB TRAVEL BOTTLE x 2

ART NUMBER: 5075 MOQ: 6



#### SILICONE BOTTLE IOOML

ART NUMBER: 5077 MOQ: 6





BODYLAB WAIST BAG
ARTICLE NUMBER: 1077
MOQ: 6

BODYLAB NECK PILLOW

ARTICLE NUMBER: 1078

MOQ: 6

BODYLAB SHOWER CAP ARTICLE NUMBER: 7652 MOQ: 6

BODYLAB SLEEPING

MASK

ARTICLE NUMBER: 1079

MOQ: 6











# Thank you!