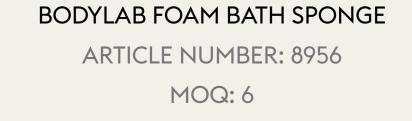

**BODYLAB NYLON GLOVE 2-P** ARTICLE NUMBER: 8986 MOQ: 6

BODYLAB FOAM MESH SPONGE ARTICLE NUMBER: 8987 MOQ: 6

**BODY JUTE MITT** ARTICLE NUMBER: 8963 MOQ: 6

BODY SCRUB SPONGE ARTICLE NUMBER: 8932 MOQ: 6