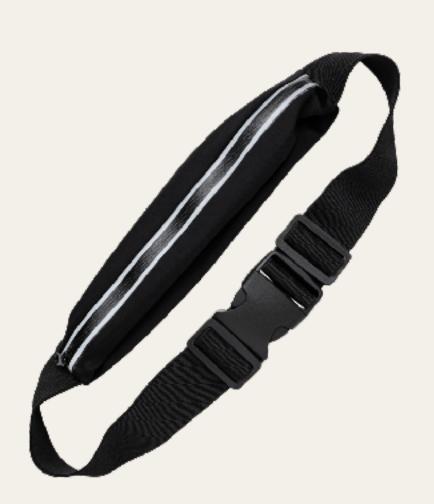

#### SILICONE BOTTLE IOOML

ART NUMBER: 5077 MOQ: 6

BODYLAB WAIST BAG
ARTICLE NUMBER: 1077
MOQ: 6

BODYLAB NECK PILLOW

ARTICLE NUMBER: 1078

MOQ: 6

BODYLAB SHOWER CAP ARTICLE NUMBER: 7652 MOQ: 6

BODYLAB SLEEPING