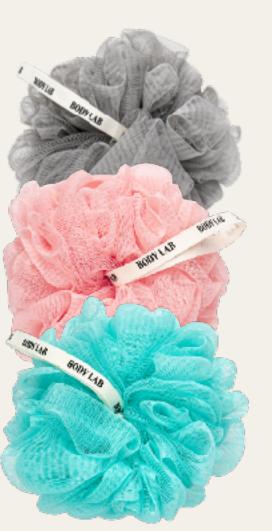

**BODYLAB NYLON GLOVE 2-P** ARTICLE NUMBER: 8986 MOQ: 6

BODYLAB FOAM MESH SPONGE ARTICLE NUMBER: 8987 MOQ: 6

**BODY JUTE MITT** ARTICLE NUMBER: 8963 MOQ: 6

BODY SCRUB SPONGE ARTICLE NUMBER: 8932 MOQ: 6