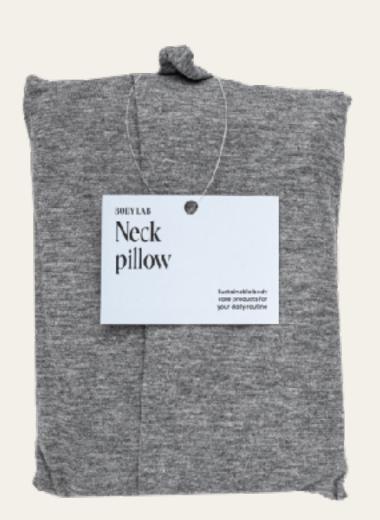

#### SILICONE BOTTLE IOOML

ART NUMBER: 5077 MOQ: 6

BODYLAB WAIST BAG
ARTICLE NUMBER: 1077
MOQ: 6

BODYLAB NECK PILLOW

ARTICLE NUMBER: 1078

MOQ: 6

BODYLAB SHOWER CAP ARTICLE NUMBER: 7652 MOQ: 6

BODYLAB SLEEPING