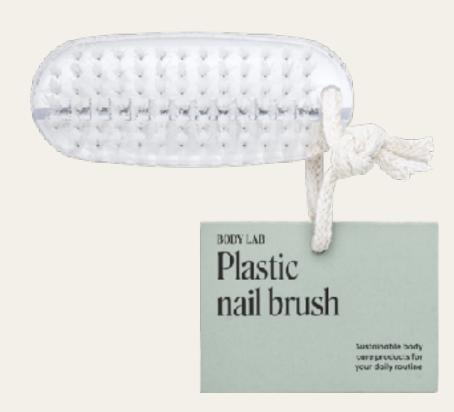

om sustainable forestry



Products made of durable materials



Produced by BSCI certified factories - a business-driven initiative for companies committed to improving working conditions in factories and farms worldwide

# Body care

- Treat your body with cleaning and scrubbing products
- Paper packaging from certified sustainable forestry
- 100% Vegan
- Produced by BSCI-certified factories



BODYLAB BRUSH & MASSAGER ARTICLE NUMBER: 8937 MOQ: 6

**BODYLAB NYLON GLOVE 2-P** ARTICLE NUMBER: 8986 MOQ: 6



BODYLAB FOAM MESH SPONGE ARTICLE NUMBER: 8987 MOQ: 6









**BODY JUTE MITT** ARTICLE NUMBER: 8963 MOQ: 6

BODY SCRUB SPONGE ARTICLE NUMBER: 8932 MOQ: 6















#### BODYLAB WOODEN FOOT FILE

ART NUMBER: 7301 MOQ: 6



#### BODYLAB PLASTIC NAIL BRUSH

ART NUMBER: 7171 MOQ: 6



#### BODYLAB WOODEN NAIL BRUSH

ART NUMBER: 7179 MOQ: 6



#### BODYLAB DRY BODY BRUSH

**BODY LAB** 

ARTICLE NUMBER: 8938 MOQ: 6



SILICONE MASSAGER

ARTICLE NUMBER: 8928 MOQ: 6





### GUA SHA BODY TOOL

ART NUMBER: 8924 MOQ: 6





# Face and beauty

Embrace the face beauty rituals that will leave you feeling pampered and radiant.

- Paper packaging from certified sustainable forestry
- 100% Vegan
- Produced by BSCI-certified factories



### BODY LAB GUA SHA TOOL

ARTICLE NUMBER: PINK 8903, GREEN 8904 MOQ: 6

### BODY LAB FACE ROLLER

ARTICLE NUMBER: PINK 8901, GREEN 8902 MOQ: 6









BODY LAB FACIAL LOFAH PAD 3-P
ARTICLE NUMBER: 1631
MOQ: 6



BODYLAB FACIAL SPONGE 3-P
ARTICLE NUMBER: 1651
MOQ: 6



BODY LAB GLASS FILE
ARTICLE NUMBER: 7015
MOQ: 6





# Travel

- Smart traveli