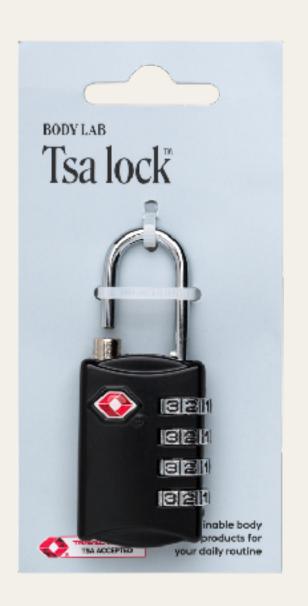

OL

ART NUMBER: 8924 MOQ: 6





# Face and beauty

Embrace the face beauty rituals that will leave you feeling pampered and radiant.

- Paper packaging from certified sustainable forestry
- 100% Vegan
- Produced by BSCI-certified factories



### BODY LAB GUA SHA TOOL

ARTICLE NUMBER: PINK 8903, GREEN 8904 MOQ: 6

### BODY LAB FACE ROLLER

ARTICLE NUMBER: PINK 8901, GREEN 8902 MOQ: 6









BODY LAB FACIAL LOFAH PAD 3-P
ARTICLE NUMBER: 1631
MOQ: 6



BODYLAB FACIAL SPONGE 3-P
ARTICLE NUMBER: 1651
MOQ: 6



BODY LAB GLASS FILE
ARTICLE NUMBER: 7015
MOQ: 6





# Travel

- Smart traveling products to ease your days on the move

- Paper packaging from certified sustainable forestry
- 100% Vegan
- Produced by BSCI-certified factories



#### **BODYLAB PADLOCK TSA**

ART NUMBER: 1076 MOQ: 6



#### **BODYLAB PADLOCK**

ART NUMBER: 1075 MOQ: 6



#### BODYLAB TRAVEL BOTTLE x 2

ART NUMBER: 5075 MOQ: 6



#### SILICONE BOTTLE IOOML

ART NUMBER: 5077 MOQ: 6





BODYLAB WAIST BAG
ARTICLE NUMBER: 1077
MOQ: 6

BODYLAB NECK PILLOW

ARTICLE NUMBER: 1078

MOQ: 6

BODYLAB SHOWER CAP ARTICLE NUMBER: 7652 MOQ: 6

BODYLAB SLEEPING

MASK

ARTICLE NUMBER: 1079

MOQ: 6











# Thank you!