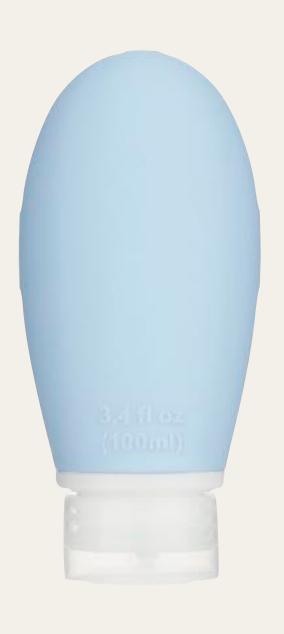

#### SILICONE BOTTLE IOOML

ART NUMBER: 5077 MOQ: 6

BODYLAB WAIST BAG
ARTICLE NUMBER: 1077
MOQ: 6

BODYLAB NECK PILLOW

ARTICLE NUMBER: 1078

MOQ: 6

BODYLAB SHOWER CAP ARTICLE NUMBER: 7652 MOQ: 6

BODYLAB SLEEPING