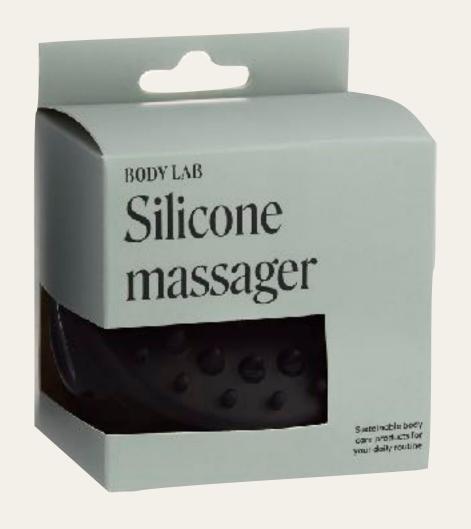

#### BODYLAB DRY BODY BRUSH

**BODY LAB** 

ARTICLE NUMBER: 8938 MOQ: 6

SILICONE MASSAGER

ARTICLE NUMBER: 8928 MOQ: 6