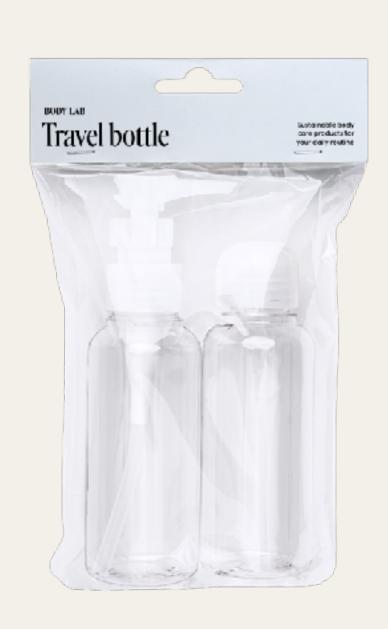

pampered and radiant.

- Paper packaging from certified sustainable forestry
- 100% Vegan
- Produced by BSCI-certified factories



### BODY LAB GUA SHA TOOL

ARTICLE NUMBER: PINK 8903, GREEN 8904 MOQ: 6

### BODY LAB FACE ROLLER

ARTICLE NUMBER: PINK 8901, GREEN 8902 MOQ: 6









BODY LAB FACIAL LOFAH PAD 3-P
ARTICLE NUMBER: 1631
MOQ: 6



BODYLAB FACIAL SPONGE 3-P
ARTICLE NUMBER: 1651
MOQ: 6



BODY LAB GLASS FILE
ARTICLE NUMBER: 7015
MOQ: 6





# Travel

- Smart traveling products to ease your days on the move

- Paper packaging from certified sustainable forestry
- 100% Vegan
- Produced by BSCI-certified factories



#### **BODYLAB PADLOCK TSA**

ART NUMBER: 1076 MOQ: 6



#### **BODYLAB PADLOCK**

ART NUMBER: 1075 MOQ: 6



#### BODYLAB TRAVEL BOTTLE x 2

ART NUMBER: 5075 MOQ: 6



#### SILICONE BOTTLE IOOML

ART NUMBER: 5077 MOQ: 6





BODYLAB WAIST BAG
ARTICLE NUMBER: 1077
MOQ: 6

BODYLAB NECK PILLOW

ARTICLE NUMBER: 1078

MOQ: 6

BODYLAB SHOWER CAP ARTICLE NUMBER: 7652 MOQ: 6

BODYLAB SLEEPING

MASK

ARTICLE NUMBER: 1079

MOQ: 6











# Thank you!