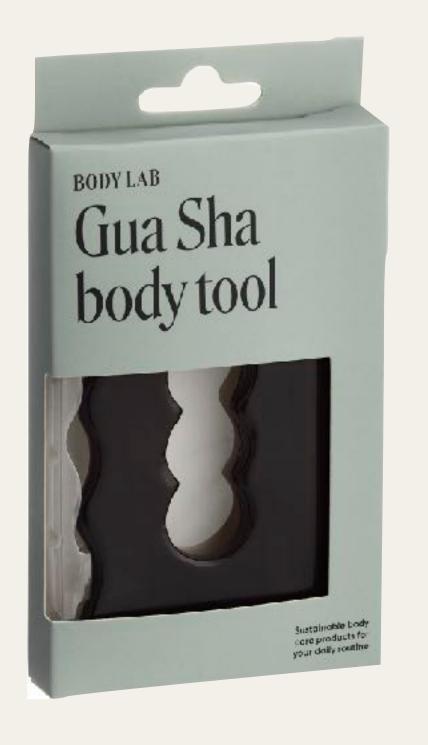

- Treat your body with cleaning and scrubbing products
- Paper packaging from certified sustainable forestry
- 100% Vegan
- Produced by BSCI-certified factories



BODYLAB BRUSH & MASSAGER ARTICLE NUMBER: 8937 MOQ: 6

**BODYLAB NYLON GLOVE 2-P** ARTICLE NUMBER: 8986 MOQ: 6



BODYLAB FOAM MESH SPONGE ARTICLE NUMBER: 8987 MOQ: 6









**BODY JUTE MITT** ARTICLE NUMBER: 8963 MOQ: 6

BODY SCRUB SPONGE ARTICLE NUMBER: 8932 MOQ: 6















#### BODYLAB WOODEN FOOT FILE

ART NUMBER: 7301 MOQ: 6



#### BODYLAB PLASTIC NAIL BRUSH

ART NUMBER: 7171 MOQ: 6



#### BODYLAB WOODEN NAIL BRUSH

ART NUMBER: 7179 MOQ: 6



#### BODYLAB DRY BODY BRUSH

**BODY LAB** 

ARTICLE NUMBER: 8938 MOQ: 6



SILICONE MASSAGER

ARTICLE NUMBER: 8928 MOQ: 6





### GUA SHA BODY TOOL

ART NUMBER: 8924 MOQ: 6





# Face and beauty

Embrace the face beauty rituals that will leave you feeling pampered and radiant.

- Paper packaging from certified sustainable forestry
- 100% Vegan
- Produced by BSCI-certified factories



### BODY LAB GUA SHA TOOL

ARTICLE NUMBER: PINK 8903, GREEN 8904 MOQ: 6

### BODY LAB FACE ROLLER

ARTICLE NUMBER: PINK 8901, GREEN 8902 MOQ: 6









BODY LAB FACIAL LOFAH PAD 3-P
ARTICLE NUMBER: 1631
MOQ: 6



BODYLAB FACIAL SPONGE 3-P
ARTICLE NUMBER: 1651
MOQ: 6



BODY LAB GLASS FILE
ARTICLE NUMBER: 7015
MOQ: 6





# Travel

- Smart traveling products to ease your days on the move

- Paper packaging from certified sustainable forestry
- 100% Vegan
- Produced by BSCI-certified factories



#### **BODYLAB PADLOCK TSA**

ART NUMBER: 1076 MOQ: 6



#### **BODYLAB PADLOCK**

A