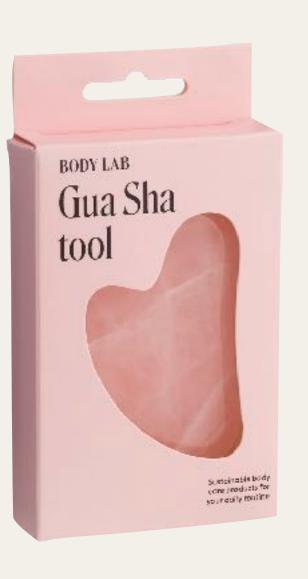

### GUA SHA BODY TOOL

ART NUMBER: 8924 MOQ: 6

### BODY LAB GUA SHA TOOL

ARTICLE NUMBER: PINK 8903, GREEN 8904 MOQ: 6